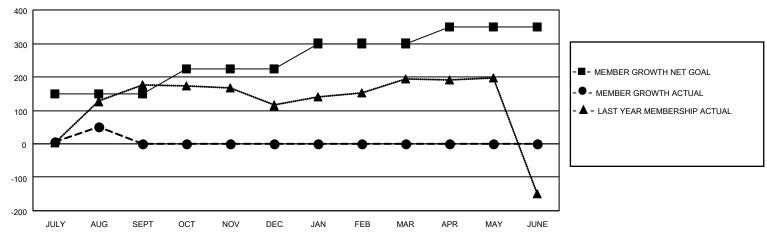

## District 322 B2

| Clubs         |               |             |               | Members               |                       |                         |                                                    |  |
|---------------|---------------|-------------|---------------|-----------------------|-----------------------|-------------------------|----------------------------------------------------|--|
|               | RESULTS FOR   | R 2020-2021 |               | RESULTS FOR 2020-2021 |                       |                         |                                                    |  |
| QUARTER       | NEW CLUB GOAL | NEW CLUBS   | DROPPED CLUBS | QUARTER MEMB          | ER GROWTH NET<br>GOAL | MEMBER GROWTH<br>ACTUAL | DROPPED<br>MEMBERS ACTUAL<br>(including transfers) |  |
| JULY/AUG/SEPT | 2             | 1           | 1             | JULY/AUG/SEPT         | 150                   | 69                      | 12                                                 |  |
| OCT/NOV/DEC   | 1             | 0           | 0             | OCT/NOV/DEC           | 75                    | 0                       | 0                                                  |  |
| JAN/FEB/MAR   | 1             | 0           | 0             | JAN/FEB/MAR           | 75                    | 0                       | 0                                                  |  |
| APR/MAY/JUNE  | 1             | 0           | 0             | APR/MAY/JUNE          | 50                    | 0                       | 0                                                  |  |

### GOALS AND ACTUAL MEMBERS CUMULATIVE

| DROPPED CLUBS: 1          |    | 16 CLUBS OF 80 ADDED 1 OR MORE<br>NEW MEMBERS | GENDER DISTRIBUTION  MALE 1,926 (71.39%) |              |       |
|---------------------------|----|-----------------------------------------------|------------------------------------------|--------------|-------|
| DROPPED MEMBERS           |    |                                               | FEMALE                                   | 772 (28.61%) |       |
| DECEASED                  | 1  | CLICK HERE FOR CUMULATIVE                     | TOTAL FAMILY UNIT MEMBERS                |              | 1,265 |
| CLUB CANCELLED 0 OTHER 10 |    | MEMBERSHIP DATA                               | FAMILY MEMBERS PAYING HALF               |              | 767   |
|                           |    |                                               |                                          |              | 707   |
| TOTAL                     | 11 |                                               |                                          |              |       |