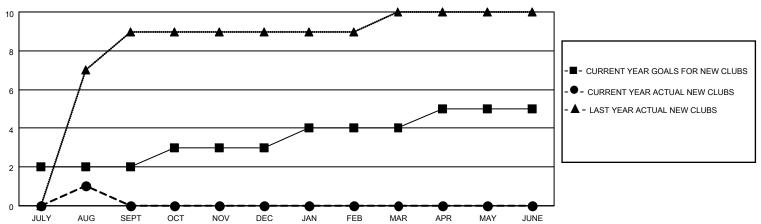

## District 322 B2

| Clubs         |               |             |               | Members               |                       |                         |                                                    |  |
|---------------|---------------|-------------|---------------|-----------------------|-----------------------|-------------------------|----------------------------------------------------|--|
|               | RESULTS FOR   | R 2020-2021 |               | RESULTS FOR 2020-2021 |                       |                         |                                                    |  |
| QUARTER       | NEW CLUB GOAL | NEW CLUBS   | DROPPED CLUBS | QUARTER MEMB          | ER GROWTH NET<br>GOAL | MEMBER GROWTH<br>ACTUAL | DROPPED<br>MEMBERS ACTUAL<br>(including transfers) |  |
| JULY/AUG/SEPT | 2             | 1           | 1             | JULY/AUG/SEPT         | 150                   | 69                      | 12                                                 |  |
| OCT/NOV/DEC   | 1             | 0           | 0             | OCT/NOV/DEC           | 75                    | 0                       | 0                                                  |  |
| JAN/FEB/MAR   | 1             | 0           | 0             | JAN/FEB/MAR           | 75                    | 0                       | 0                                                  |  |
| APR/MAY/JUNE  | 1             | 0           | 0             | APR/MAY/JUNE          | 50                    | 0                       | 0                                                  |  |

### GOALS AND ACTUAL NEW CLUBS CUMULATIVE